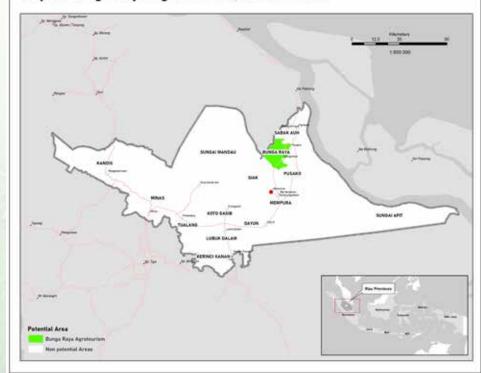

## SUSTAINABLE PEAT MANAGEMENT THROUGH

## **BUNGARAYA AGROTOURISM**

## **OVERVIEW**

The Bungaraya area is an integrated agro-tourism center that is being developed and managed creatively by young people and the surrounding community who are member of the Community-based Tourism Group (Kelompok Sadar Wisata/Pokdarwis). They are intensively assisted by the government and civil society organizations. Several of the interesting tourism destinations including flower gardens, biodiversity parks, and viewing posts.

The Bungaraya agro-tourism area with its agricultural potential also functions as an educational area for the public about environmentally friendly agricultural cultivation.

## Map of Bunga Raya Agrotourism, Siak District