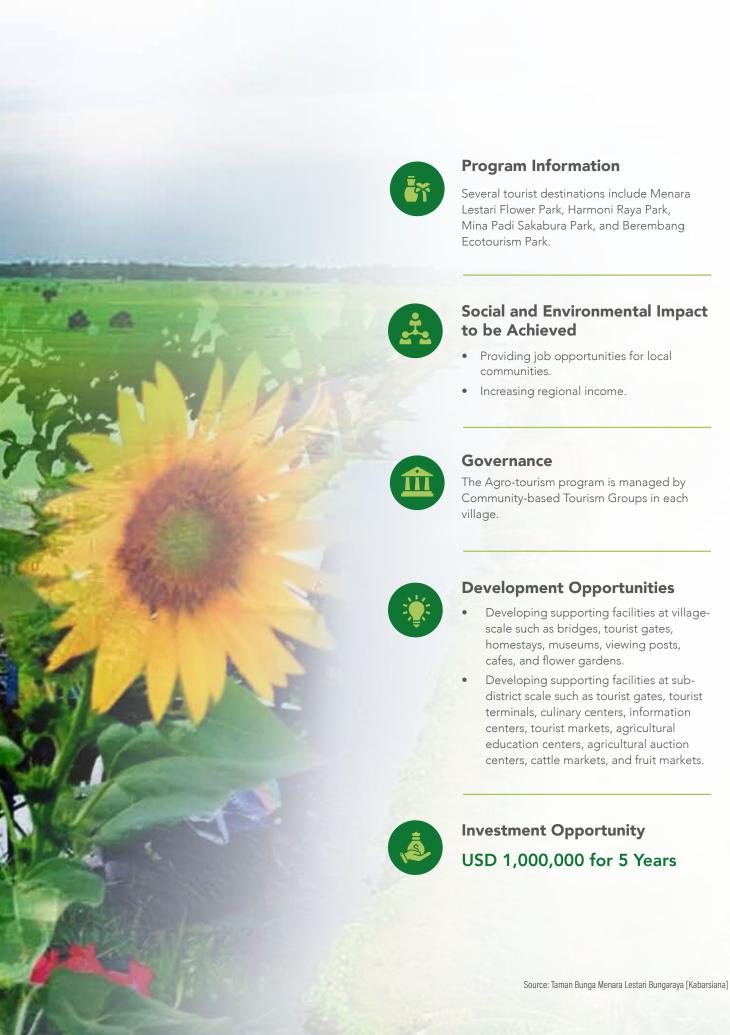

## **OVERVIEW**

The Bungaraya area is an integrated agro-tourism center that is being developed and managed creatively by young people and the surrounding community who are member of the Community-based Tourism Group (Kelompok Sadar Wisata/Pokdarwis). They are intensively assisted by the government and civil society organizations. Several of the interesting tourism destinations including flower gardens, biodiversity parks, and viewing posts.

The Bungaraya agro-tourism area with its agricultural potential also functions as an educational area for the public about environmentally friendly agricultural cultivation.